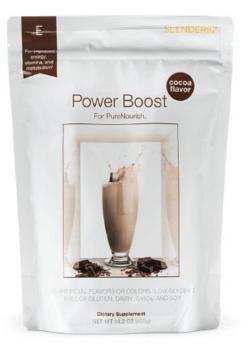

## **Power Boost**<sup>™</sup>

### **HIGH PROTEIN, PURE NUTRITION**

### SLENDERIIZ.

Power Boost<sup>™</sup> promotes weight loss, healthy blood sugar, and lean muscle support through L-glutamine, an amino acid found in your muscles. It starts with the cocoa bean, valued not just for its wonderful flavor but also for a high antioxidant content and increased cardiovascular benefits. Coconut oil is also added to provide a rich source of energy that tends to be burned by the body rather than stored as fat. Use Power Boost on its own or as an addition to PureNourish if you're in the mood for a delicious cocoa boost.