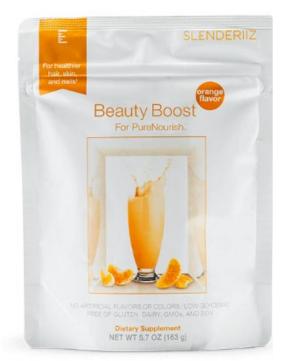

## **Beauty Boost**<sup>™</sup>

### THE BEAUTIFUL TASTE OF NUTRITION

### SLENDERIIZ.

Beauty Boost<sup>™</sup> contains a proprietary blend of ingredients with a bevy of health benefits, especially for those who've recently experienced rapid weight loss or who're looking to manage their weight. Although it's formulated to address the specific nutritional needs of hair, skin and nails, your internal systems will also benefit from Beauty Boost's vitamins, minerals and bioflavonoids found in a variety of natural plant extracts. Add as a delicious orange supplement to PureNourish or use on its own.